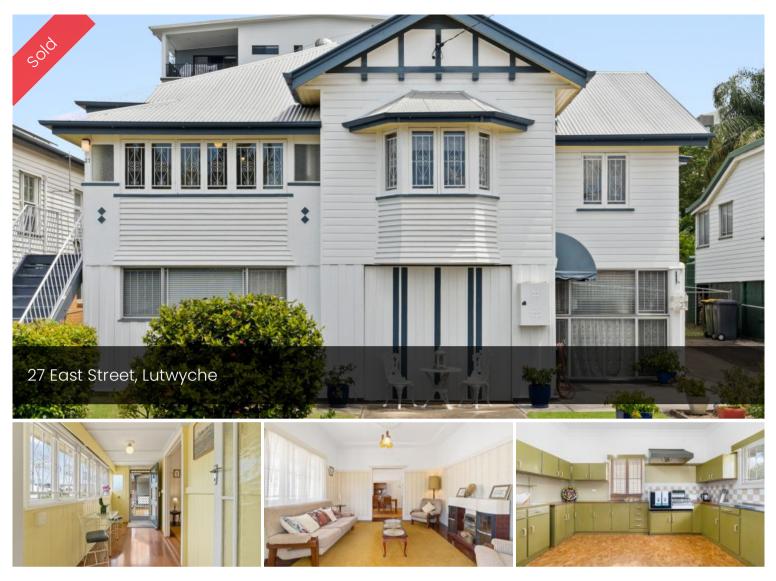

# Inner City Property – Prime Position

For the first time in 64 years this much loved family home is being brought to the market. The home is located in one of Brisbane's most tightly-held suburbs!!! Situated within 4km of the CBD and just a stone's throw from the acres of walking and bike paths at Kedron Brook, East Street is the perfect blend of an active and inner-city lifestyle.

The Upstairs Area:

- The property faces north and south
- Large kitchen eat in kitchen, gas cooking, lots of bench space and pantry
- Formal dining room
- Lounge room
- Front veranda
- Central bathroom with bath with linen cupboard
- Master bedroom with bay window
- Rear bedroom room and two other smaller rooms
- Stunning ceilings and cornices
- Pine and hardwood timber floors
- Ceiling fans
- Security with fly screens throughout
- Separate toilet
- Rear covered back stairs which has access to downstairs

area

The Down Stairs Area:

- Laundry area with storage
- Separate toilet
- Two large rooms
- Kitchen with gas cooking
- Bathroom with shower
- Garage
- Separate entrance
- Side access
- Under cover area