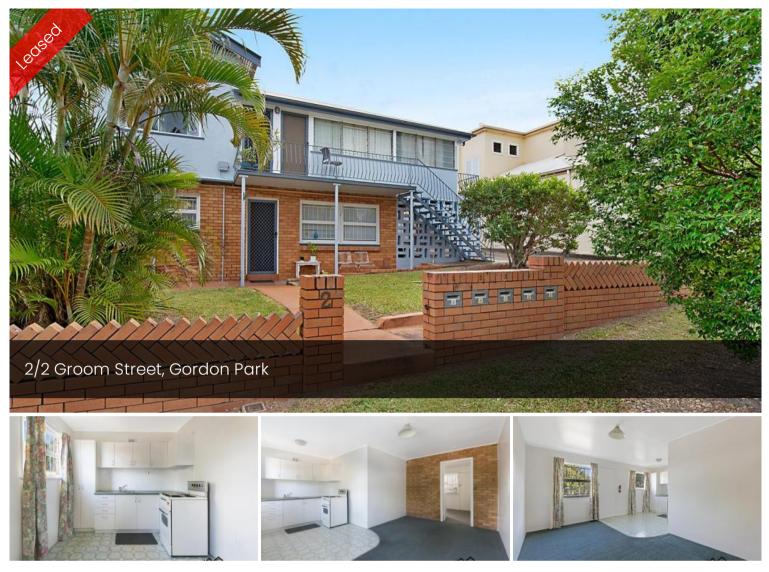

## Groovy Ground Floor Flat

This older style character property has 5 Units only in the complex.

It is located close to local shopping centres, major transportation busway and tunnels and just across the road is the Walter Bourke Park and Kokoda Park with bike paths all the way to Nudgee Beach.

This Unit is a must to inspect and will ideally suit a single person or couple.

Features:

- Large bedroom with wardrobe
- Kitchen with electric cooking
- Security bars on all windows
- Carpeted Lounge area
- Laundry is located at back of the complex with SHARED washing machine