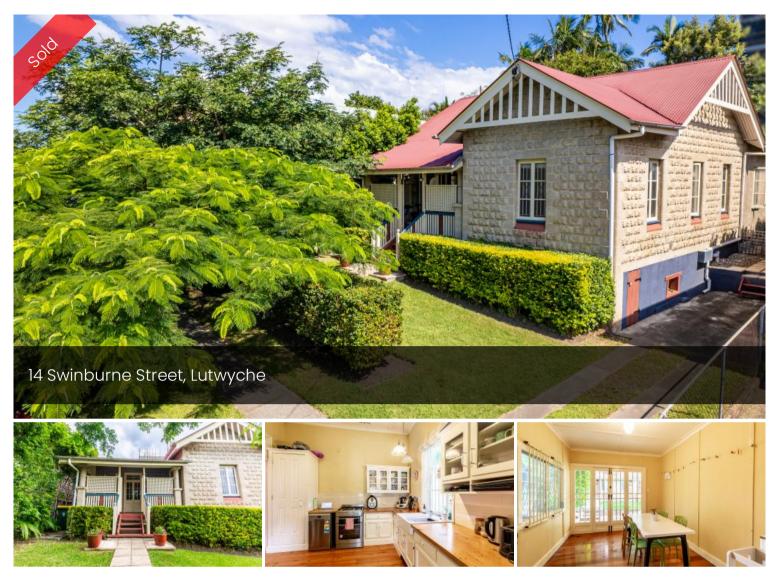

## "Colwyn" - Traditional Character Home!!!

Introducing "Colywn" 3 bedroom Character home is full of traditional character and endless possibilities. Whether you are looking for something move in or a potential project to make your own, you will adore this home and its unbeatable Lutwyche location. With so much on offer the features include:

- 3 bedrooms with built-ins, air-conditioned, main with French doors opening out to the front verandah

- Central study room/home office, perfect for working from home.

- Central bathroom

- Generous living space that opens out to the enclosed verandah

- Separate dining room with effortless connection to both

🛱 3 📇 1 📾 1 🗔 411 m2

| Price       | SOLD for    |
|-------------|-------------|
| FIICE       | \$916,000   |
| Property    | Residential |
| Туре        | Residential |
| Property ID | 13          |
| Land Area   | 411 m2      |

## Office Details

MGM Homes 497 Lutwyche Rd Lutwyche, QLD, 4030 Australia (07) 3357 4888 the kitchen and living spaces

- Timber gourmet kitchen with ample bench and cupboard space.

- Original character features, polished floors, ornate ceilings, French doors and high ceilings

- Situated on a 411m2 easy to maintain block within a high growth area

- Exceptional location - walk to everything

"Colwyn" is walking distance to an express service via the Northern Busway; sporting fields and parks (inc Prentice Park, WA Jolly Park and the picturesque Bradshaw Park); close to the Kedron Brook walk and bikeways; close to Wilston Village as well as established infrastructure including exceptional private and public schools, Royal Brisbane Women's Hospital.