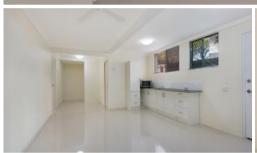

## Unit Features:

- Large Bedroom with built in wardrobe
- Ceiling fans in bedroom and lounge room
- Functional kitchenette
- Modern Bathroom
- FREE WIFI
- Communal Laundry with Washing Machine Included
- Single applicants only