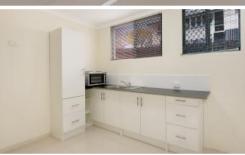

## Unit Features:

- Large Bedroom with built in wardrobe
- Ceiling fans in bedroom and lounge room
- Functional kitchenette
- Modern Bathroom
- FREE WIFI
- Communal Laundry with Washing Machine Included
- Single applicants only