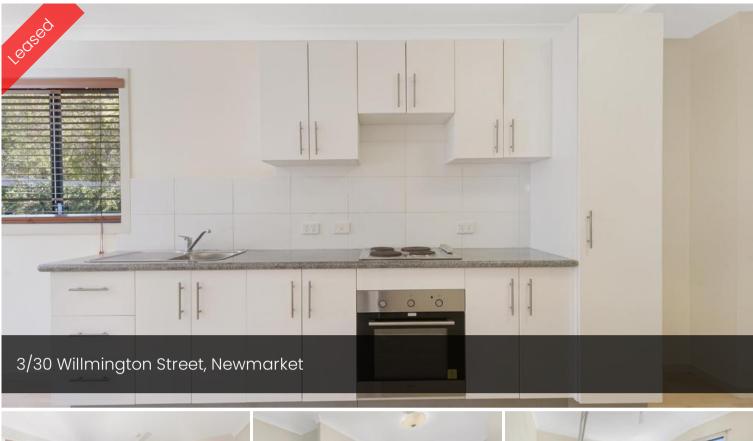

## SPACIOUS AND STYLISH

BREAK LEASE RENT INCREASE 14/4/25 to \$395pwk. This spacious Flat is one of ONLY four in a converted church. Providing open plan living, this 1 bedroom town house style flat would be ideal for either a couple or single person. Easy clean vinyl floors downstairs and cosy carpet upstairs. Close to Newmarket shops, easy access to QUT and the public transport network, everything is close at hand. Only 5 kms from the CBD by car, bus or train...

Features :

- \* 1 large bedroom with walk in robe
- \* Refurbished bathroom
- \* Ceiling fans throughout
- \* Stylish kitchen with ample storage
- \* Spacious living area
- \* Plenty of off street parking at the rear