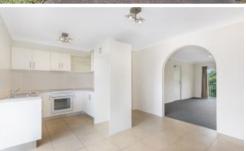

## Property Features:

- Updated & well-maintained spacious Kitchen with adjoining dining area
- Tiled in the Kitchen & Dining area
- Carpeted in Lounge Area & Bedrooms
- Built-in wardrobes in both bedrooms
- Spacious Bathroom
- Separate Toilet
- Positioned on the first level
- This unit has TWO balcony's!
- Single lock up garage