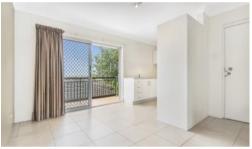

## Property Features:

- Updated & well-maintained spacious Kitchen with adjoining dining area
- Tiled in the Kitchen & Dining area
- Carpeted in Lounge Area & Bedrooms
- Built-in wardrobes in both bedrooms
- Spacious Bathroom
- Separate Toilet
- Positioned on the first level
- This unit has TWO balcony's!
- Single lock up garage