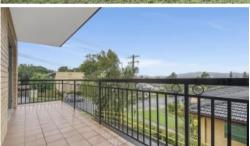

## Property Features:

- Updated & well-maintained spacious Kitchen with adjoining dining area
- Tiled in the Kitchen & Dining area
- Carpeted in Lounge Area & Bedrooms
- Built-in wardrobes in both bedrooms
- Spacious Bathroom
- Separate Toilet
- Positioned on the first level
- This unit has TWO balcony's!
- Single lock up garage