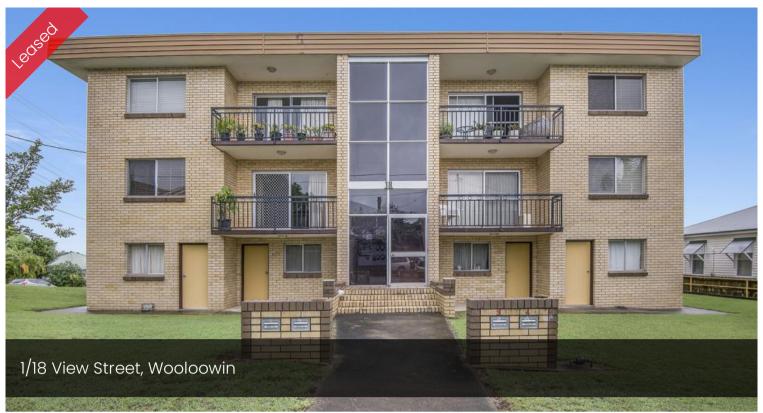

## Spacious Two Bedroom Unit in Wooloowin!

This Unit is located in the sought after suburb of Wooloowin. This spacious Unit is a must to inspect!

## Property Features:

- Updated & well-maintained spacious Kitchen with adjoining dining area
- Tiled in the Kitchen & Dining area
- Carpeted in Lounge Area & Bedrooms
- Built-in wardrobes in both bedrooms
- Spacious Bathroom
- Separate Toilet
- Positioned on the first level
- This unit has TWO balcony's!
- Single lock up garage