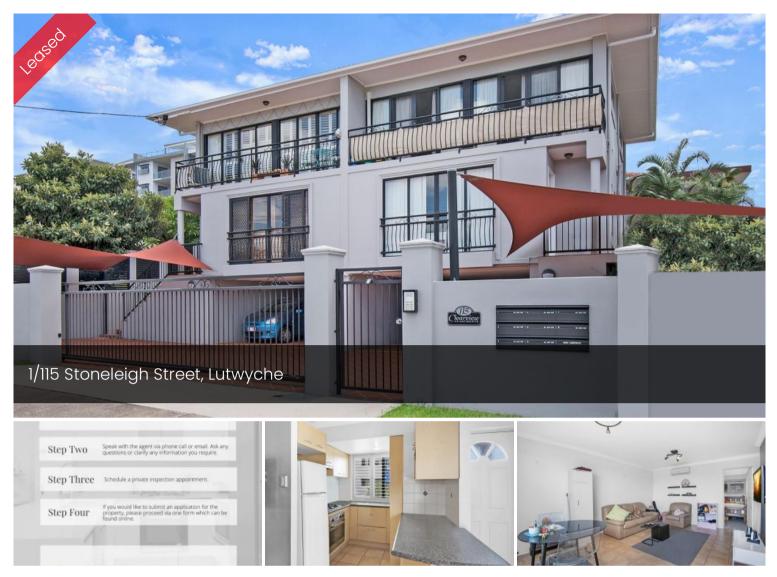

## 2 Bedroom Unit in the Heart of Lutwyche!

This is the complete package. Positioned in an outstanding location with city views this apartment puts you on the doorstep within an area that has everything you will need.

The unit has to offer:

- \* Open plan living and dining with fantastic city view.
- \* Plantation shutters
- \* Modern kitchen with stainless steel appliances
- \* Tiled floors throughout lounge area
- \* Bathroom incorporating an internal laundry with Dryer included
- \* Two bedrooms both with built in wardrobes
- \* Air conditioning
- \* Security intercom access

## Office Details

MGM Homes 497 Lutwyche Rd Lutwyche, QLD, 4030 Australia (07) 3357 4888

\* Single parking

With schools, parks, restaurants, cafes and public transport at your doorstep this modern apartment is a must see.