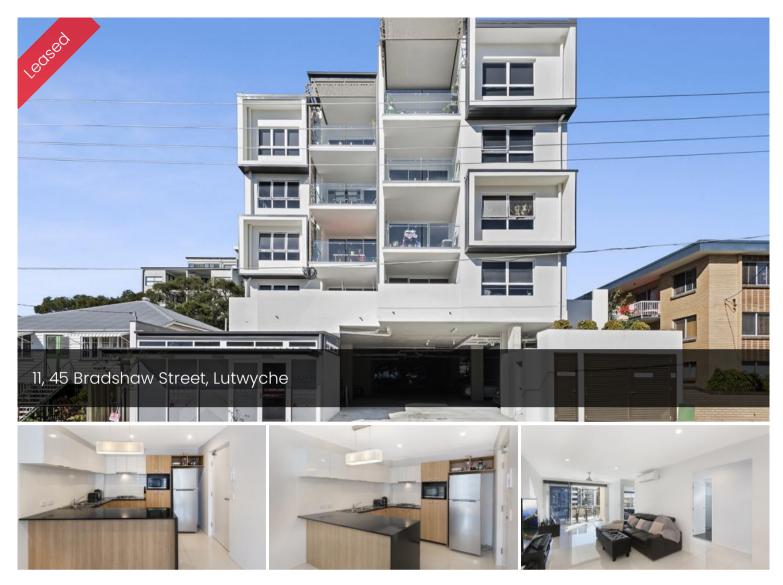

# MODERN 2 BDRM APARTMENT IN LUTWYCHE!

Don't miss your chance to occupy this modern unit, located in the leafy inner city suburb of Lutwyche. This Unit offers luxurious living, situated only 6kms from Brisbane CBD and walking distance to the Lutwyche Shopping Centre and busway.

Boasting generous size two bedrooms, two bathrooms, spacious modern kitchen with stone bench tops, gas cooking, Bosch stainless steel appliances, air-conditioning and ceiling fans throughout.

Be quick as this Unit won't last long!