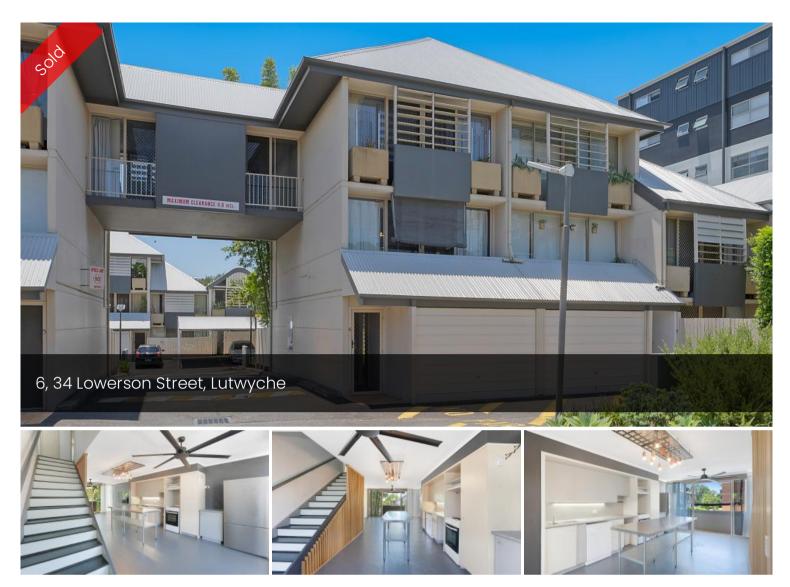

# "THE DAINTREES" – TRI LEVEL TOWNHOUSE – SPACIOUS AND POSITION TO MATCH

This three Level Townhouse situated in the Iconic "Daintrees Complex" in the heartland of Lutwyche with Pool, will surely impress any astute buyer and/or investor. This functional floor plan offering that extra comfort and comprising of 3 Bedrooms, 2 Bathrooms, Utility Room/Study Area, 1 Auto Lock Up Garage and Private Courtyard is certainly a property worth inspecting today!

#### GROUND LEVEL

• Utility room/study area with carpet, curtains, ceiling fan and flowing out to private courtyard area with paving and

≜3 ≞2 ⇔1 ≈

| Price         | SOLD        |
|---------------|-------------|
| Property Type | Residential |
| Property ID   | 2           |

#### SECOND LEVEL

• Open plan kitchen and living areas with painted concrete flooring, ceiling fans, curtains, blinds and flowing out to private balconies

• Kitchen with ample laminate cupboards and storage, separate pantry, new dishwasher and upright electrical stove.

#### THIRD LEVEL

• Master Bedroom with built ins, carpet, ceiling fan, curtains and flowing out to private balcony

• Second Bedroom with built ins, carpet, ceiling fans, curtains and flowing out to two private balconies

• Third Bedroom with built ins, carpet, ceiling fans, curtains and flowing out to private balcony

• Main Bathroom with shower recess, vanity, mirror, toilet and skylight