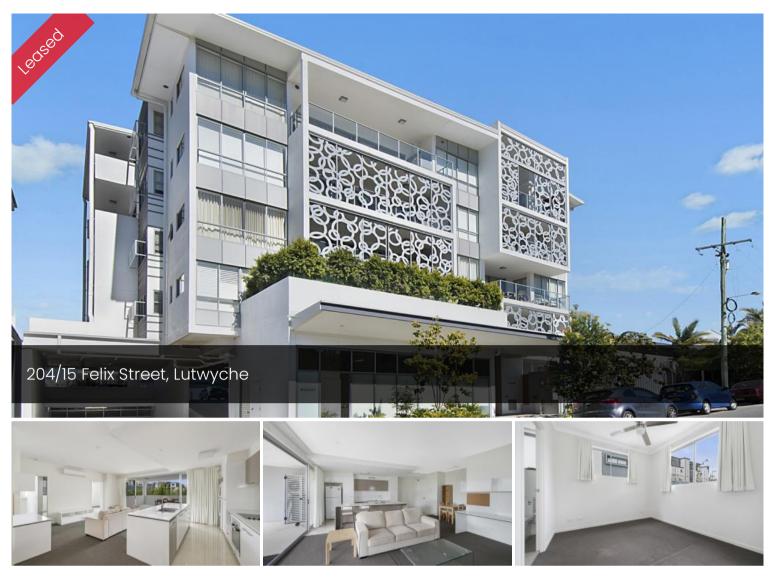

## MODERN FURNISHED UNIT IN AN IDEAL LOCATION

This modern apartment with high quality finishes is located in a central location with everything you need right at your finger tips! Living at 'Circle on Felix' you'll be charmed by a lifestyle of convenience and security, with walking distance to Lutwyche Centro, buses and rail and easy access to the north and south bound tunnels.

The home benefits from:

- Large open plan carpeted lounge and dining with airconditioning and study desk.

- Modern kitchen with plenty of bench space and storage, fridge/freezer, microwave, dishwasher and breakfast bar

- Huge private balcony complete with timber outdoor setting.

- Two spacious bedrooms each offer walk through

🛱 2 📇 2 දා 1

Price \$470 per week Property TypeRental Property ID 204