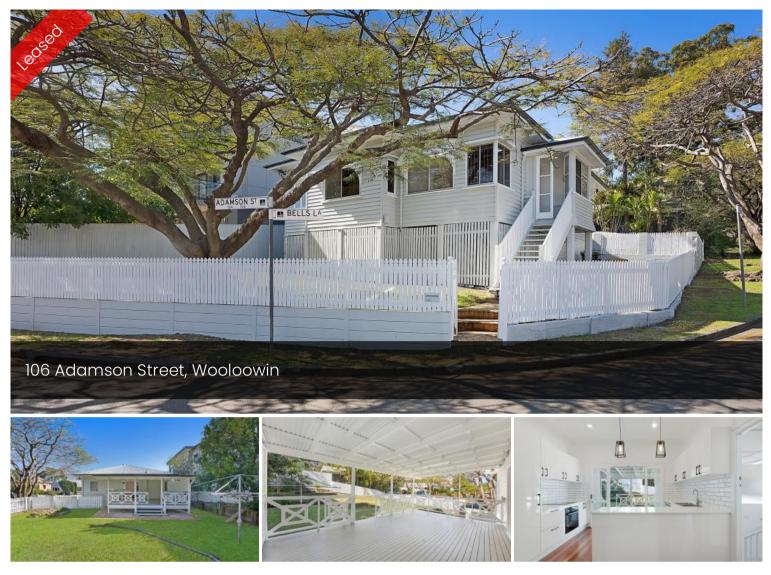

## As Good As New

This conveniently located home has been completely renovated inside and out. New Paint, New Polished Floors, New Carpet, New Kitchen, New Bathroom and 4 New Airconditioners. Situated closed to Wooloowin train station the property offers 3 air-conditioned bedrooms plus a study/multi purpose area, large air-conditioned lounge and separate dining room. The new kitchen has plenty of cupboard space and a dishwasher and opens onto the spacious private rear deck. There is also internal access to the single garage and storage area downstairs. Properties like this are rarely available. Don't miss out and book in to view today and be the first to call this gorgeous property home.

## 🛱 3 📇 1 📾 1 🗔 589 m2

| Price               | \$730 per week |
|---------------------|----------------|
| Property TypeRental |                |
| Property ID         | 206            |
| Land Area           | 589 m2         |