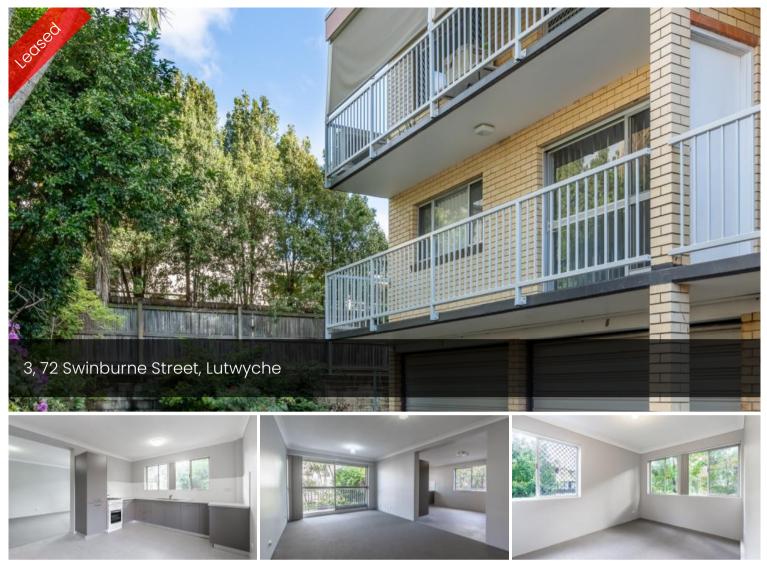

## Like New - Completely Renovated

This 2 bedroom unit is situated at the very rear of the block and has a peaceful leafy outlook. New carpet and paint throughout. Great new spacious kitchen with plenty of cupboard space and great sized adjoining dining space. The lounge opens onto a spacious patio area. Both bedrooms have built-in and ceiling fans. The bathroom has also been completely renovated. Single Lock up Garage. Pets considered on application. Come and see or you will miss out.