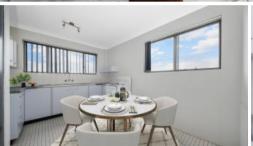

The large fully functional kitchen has views to the Gateway Bridge.

Both bedrooms have built -in wardrobes.

Bathroom has shower, tiled floor and updated vanity.

Secure car park has ample room for storage.

### Featuring:

- \* 2 Bedrooms with built-ins
- \* The main bedroom has city views.
- \* Large eat in kitchen
- \* Central bathroom with shower
- \* Lounge area that flows to balcony.