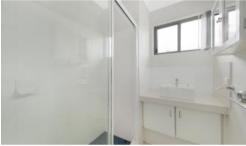

The large fully functional kitchen has views to the Gateway Bridge.

Both bedrooms have built -in wardrobes.

Bathroom has shower, tiled floor and updated vanity.

Secure car park has ample room for storage.

### Featuring:

- \* 2 Bedrooms with built-ins
- \* The main bedroom has city views.
- \* Large eat in kitchen
- \* Central bathroom with shower
- \* Lounge area that flows to balcony.