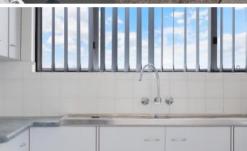

The large fully functional kitchen has views to the Gateway Bridge.

Both bedrooms have built -in wardrobes.

Bathroom has shower, tiled floor and updated vanity.

Secure car park has ample room for storage.