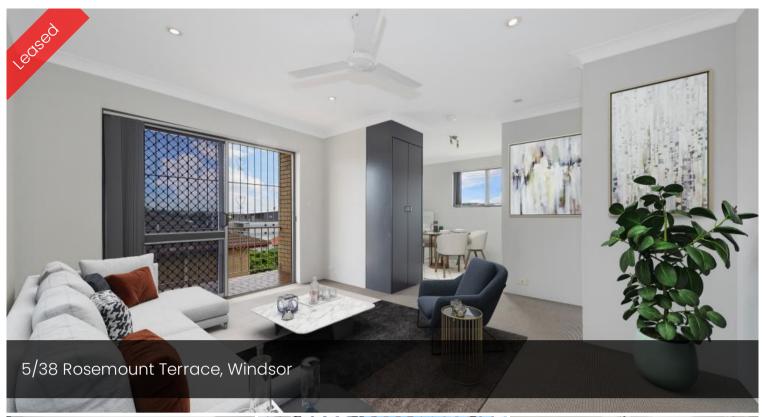

# **Great Location with Views**

Tidy top floor apartment with views on three sides is perfect for capturing the winter sun or cool summer breezes.

The living area flows through a glass sliding door out to your north facing balcony which has views over Windsor and Albion.

### Featuring:

- \* 2 Bedrooms with built-ins
- \* The main bedroom has city views.
- \* Large eat in kitchen
- \* Central bathroom with shower
- \* Lounge area that flows to balcony.