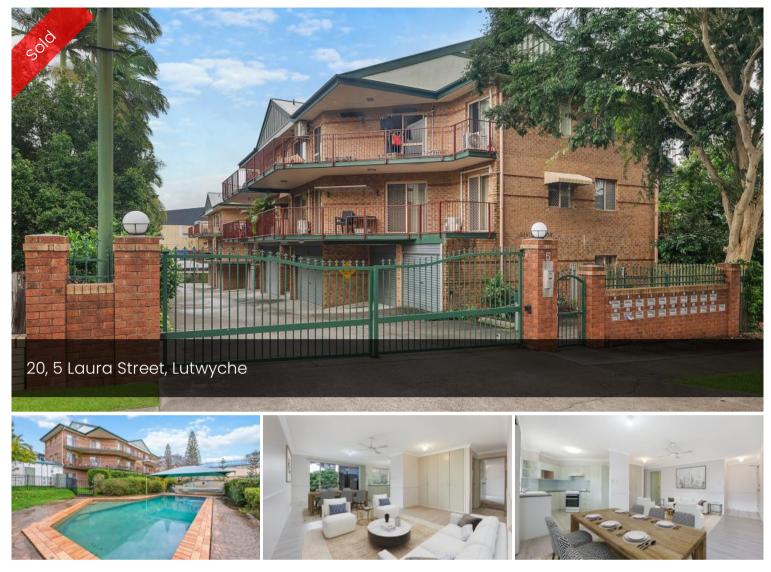

# Convenience, SIZE and in Excellent Condition!

Conveniently located within a short stroll to Lutwyche Market Central Shopping Centre and City bound transport you'll discover this spacious 2 bedroom, 2 bathroom Unit which is in excellent condition. The unit features:

• Large living and dining area opens to a huge wrap around, covered balcony, approximately 30m2 in size

• Neat and tidy, light filled kitchen with plenty of bench and cupboard space

• Both bedrooms have built in wardrobes and both open up to the balcony

• The main bedroom is air conditioned and offers a convenient ensuite

• Internal laundry located in the generous size main bathroom with a shower over bath combination

### Office Details

MGM Homes 497 Lutwyche Rd Lutwyche, QLD, 4030 Australia (07) 3357 4888

- Plenty of storage both in the unit and in the garage area
- BONUS: beautifully maintained gardens surround the expansive in ground pool and entertaining area, ideal for Summer fun!
- Only 200m to City bound transport, the Lutwyche Market Central Shopping Centre and around 5km to the CBD!