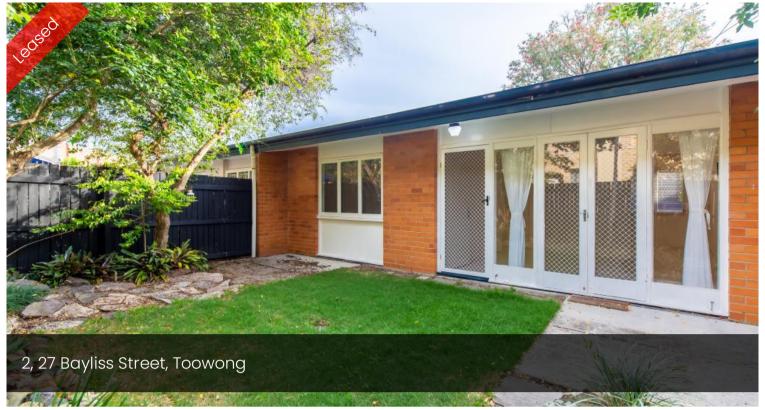

## Peaceful Oasis in the heart of Toowong

This garden oasis is drenched in natural light. Just a stone's throw from the river. Recently renovated, the apartment retains its original layout to maximize the sense of simplicity and space throughout the interior.

- Light filled living room opening to private courtyard
- Large French doors lead out to low maintenance gardens
- Original eat-in kitchen with solid timber bench tops and open shelving
- Two generous bedrooms, master with large mirrored built-in wardrobe
- Original bathroom with shower over bathtub, toilet, vanity basin and storage
- Large polished porcelain tiles throughout the entire unit
- Private gated access to courtyard, security screens on all