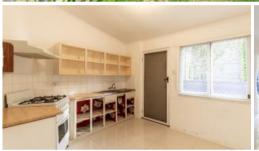

- Light filled living room opening to private courtyard
- Large French doors lead out to low maintenance gardens
- Original eat-in kitchen with solid timber bench tops and open shelving
- Two generous bedrooms, master with large mirrored built-in wardrobe
- Original bathroom with shower over bathtub, toilet, vanity basin and storage
- Large polished porcelain tiles throughout the entire unit
- Private gated access to courtyard, security screens on all