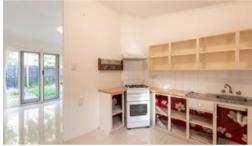

- Light filled living room opening to private courtyard
- Large French doors lead out to low maintenance gardens
- Original eat-in kitchen with solid timber bench tops and open shelving
- Two generous bedrooms, master with large mirrored built-in wardrobe
- Original bathroom with shower over bathtub, toilet, vanity basin and storage
- Large polished porcelain tiles throughout the entire unit
- Private gated access to courtyard, security screens on all