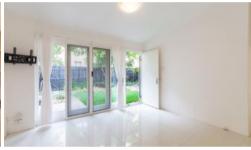

- Light filled living room opening to private courtyard
- Large French doors lead out to low maintenance gardens
- Original eat-in kitchen with solid timber bench tops and open shelving
- Two generous bedrooms, master with large mirrored built-in wardrobe
- Original bathroom with shower over bathtub, toilet, vanity basin and storage
- Large polished porcelain tiles throughout the entire unit
- Private gated access to courtyard, security screens on all