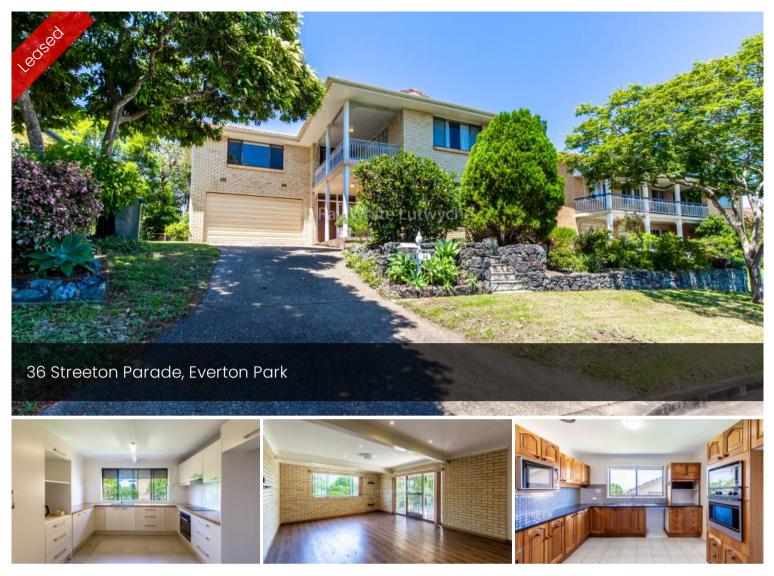

# **Spacious Family Home**

If you would like plenty of room for all the family to enjoy, this two storey home in Everton Park has so much to offer.

#### Upstairs

3 large bedrooms 2 with built-ins Large Family Bathroom Family Kitchen with plenty of cupboard space Enormous lounge and dining area

Downstairs Family Kitchen with plenty of cupboard space 1 Bedroom Bathroom Huge Rumpus or 2nd Lounge Double Garage

# Located in a quiet street and surrounded by a leafy garden with rear covered entertaining area.