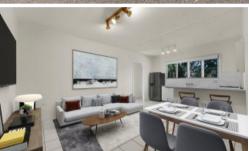

## Features:

- 2 good sized bedrooms main with built-ins
- Tiled Kitchen and living area
- Bathroom with bath
- Quiet small complex of three
- Storage area
- Laundry located downstairs

**△** 2 **△** 1 **△** 1