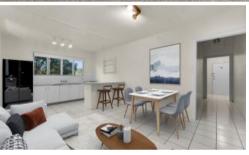

## Features:

- 2 good sized bedrooms main with built-ins
- Tiled Kitchen and living area
- Bathroom with bath
- Quiet small complex of three
- Storage area
- Laundry located downstairs

**△** 2 **△** 1 **△** 1