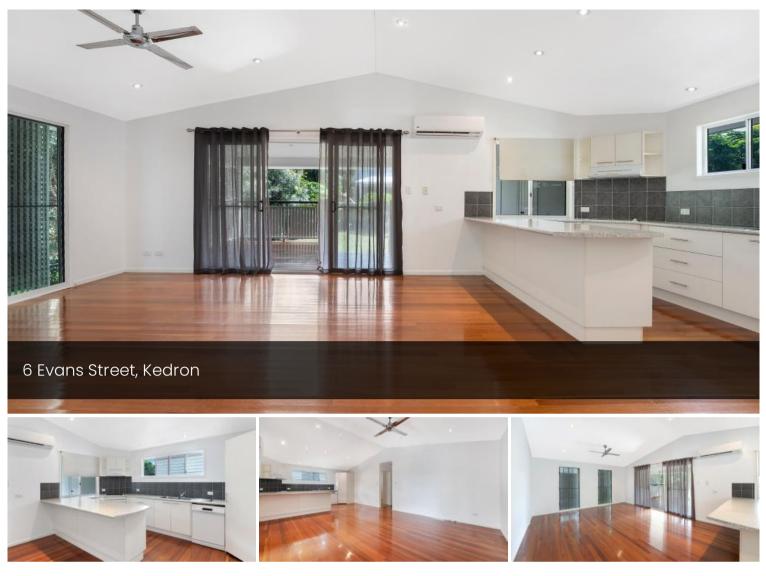

## Featuring:

- \* Four Bedrooms, all with built ins!
- \* Master bedroom with ensuite and walk in robe
- \* Polished timber floors throughout
- \* Ceiling Fans Throughout
- \* Gourmet Kitchen equipped with dishwasher
- \* Spacious open plan living area that flows onto a generously sized covered rear deck for year round entertainment!

\* Separate formal living area which can also be used as a media room

≜4 ≞2 ⇔1

Price \$820 per week Property TypeRental Property ID 268

Agent Details David Lemke - +61 33574888