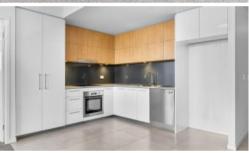

Features include:

- Carpeted bedrooms with BIR's
- Ensuited main
- Modern kitchen with stone benchtops and dishwasher
- Carpeted lounge room with a ceiling fan, air conditioner and access to the tiled balcony with nice view
- Internal Laundry
- Spacious tiled balcony
- 1 car space in the secure basement carpark