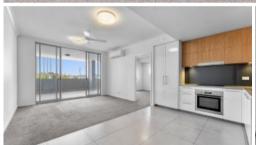

Features include:

- Carpeted bedrooms with BIR's
- Ensuited main
- Modern kitchen with stone benchtops and dishwasher
- Carpeted lounge room with a ceiling fan, air conditioner and access to the tiled balcony with nice view
- Internal Laundry
- Spacious tiled balcony
- 1 car space in the secure basement carpark