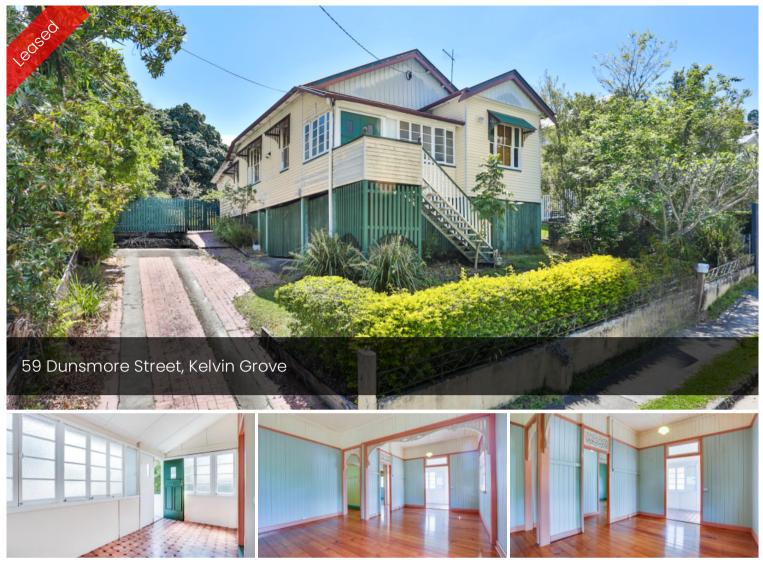

## When Location is Everything!!

This spacious 2 bedroom + sleepout home boasts loads of character and charm in a convenient location. Feature include;

- 2 large bedroom, main with built in wardrobe
- Study area/sunroom
- High ceilings
- Gas cooking
- Bathroom with shower over large corner bath tub
- Large kitchen
- Large yard
- Close to public transport and local schools