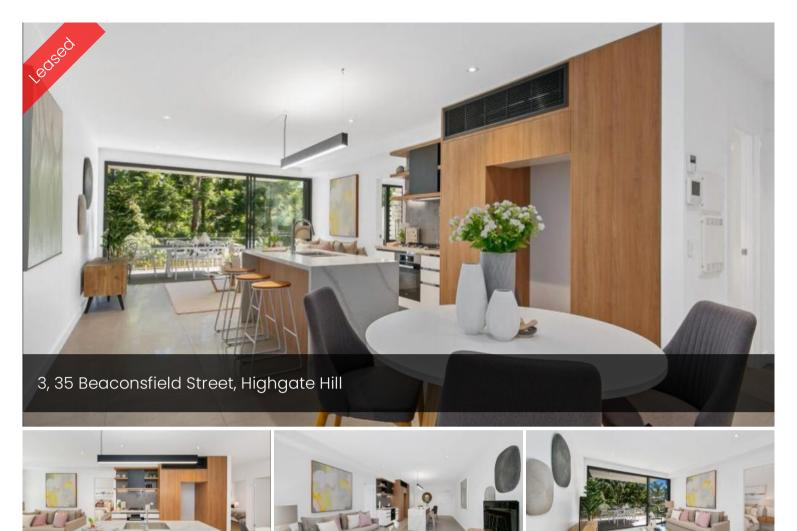

## Simply Stunning Inside & Out

The Derby Residences is a boutique development of only 9 units.

Featuring luxuriously appointed three bedroom apartments.

Located in a quiet cul-de-sac in highly sought after Highgate Hill offering contemporary inner city living in a tranquil & highly sought after position just 2.5km from the Brisbane CBD.

The apartments have been meticulously designed by TVS Architects, one of Brisbane's leading architectural firms. The residence features:

- Stylish, quality interiors in a warm white colour palette
- Premium Miele appliances
- Tiled living areas
- Wool carpets in bedrooms
- Gourmet kitchens with Miele appliances, gas cooktop,