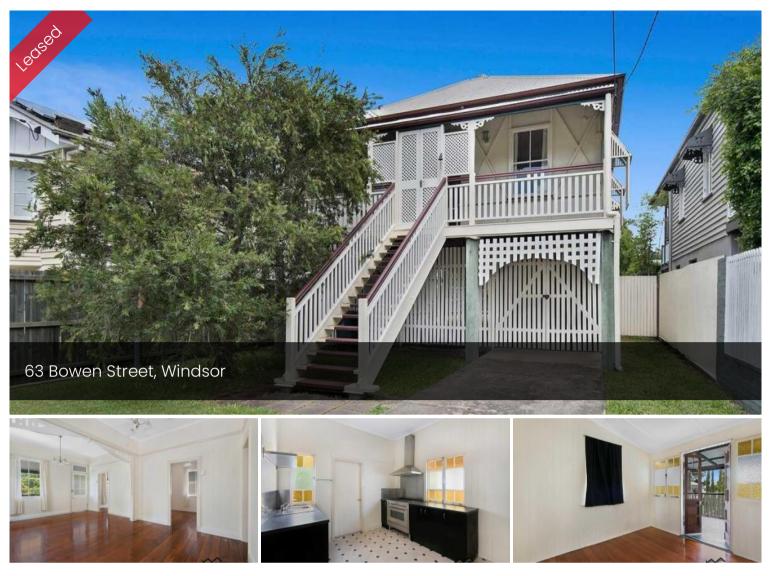

## High-set Workers Cottage

Cute 3 BR workers cottage with covered rear deck and large backyard.

Polished floors throughout and VJ walls.

Your classic Queenslander cottage.

Updated kitchen and bathroom.

Featuring:

- 3 bedrooms
- 1 Bathroom
- Front veranda & covered rear deck
- Plenty of storage under house

PLEASE REGISTER ONLINE TO VIEW By registering your details, you will be updated and informed of any changes or cancellations.

## 🛱 3 📇 1 📾 1 🗔 463 m2

Price\$560 per weekProperty TypeRentalProperty ID335Land Area463 m2