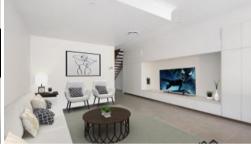

Featuring quality fixtures and fittings throughout:

- 3 Large bedrooms with builtin robes and a balcony off the
  2nd bedroom with city glimpses
- The master suite features his & her robes and an ensuite with twin basins
- The kitchen is equipped with Smeg appliances and Caesarstone bench-tops
- Open plan living and dining area flowing out to an Alfresco entertainment area