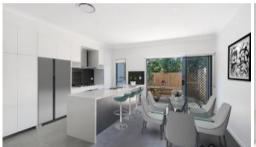

Featuring quality fixtures and fittings throughout:

- 3 Large bedrooms with builtin robes and a balcony off the
  2nd bedroom with city glimpses
- The master suite features his & her robes and an ensuite with twin basins
- The kitchen is equipped with Smeg appliances and Caesarstone bench-tops
- Open plan living and dining area flowing out to an Alfresco entertainment area