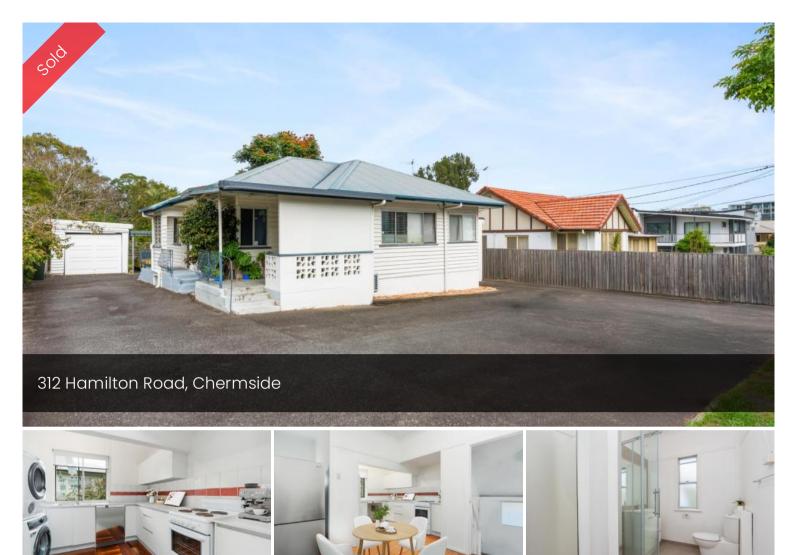

# When Location Is Everything !!!

The property is located in the heart of Chermside, this 4 bedroom residence has both character and charm with timber floors, freshly painted and air conditioning throughout the property. Located within walking distance to Westfield Chermside Shopping Centre, Interchange bus exchange service only minutes away making it easy access to all local amenities and public transport routes. Close to Public and Private schools plus easy access to Brisbane Domestic and International Airports. The property is tenanted and the tenancy arragement is from the 11/01/2025 - 12/03/2026 at \$770 per week.

## PROPERTY FEATURES:

- 4 spacious bedrooms all with air conditioning.
- Spacious master bedroom with ensuite.

🛱 4 📇 2 🚓 4 🗖 607 m2

| Price       | SOLD for    |
|-------------|-------------|
|             | \$1,165,000 |
| Property    | Residential |
| Туре        |             |
| Property ID | 337         |
| Land Area   | 607 m2      |