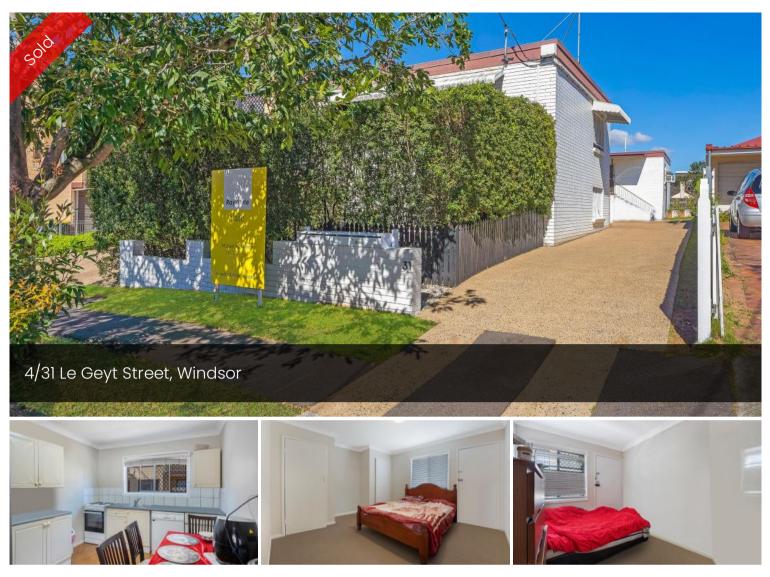

## Inner City Unit Close To Everything !!!

Situated at the rear of the complex this unit provides privacy from the road and easy access to the first floor. The secure garage is underneath, with plenty of storage space. This two bedroom unit is neat as a pin. Enjoy airconditioning to the open plan living area and updated kitchen and bathroom.

This unit is everything you've been searching for!

Property Features:

- 2 bedrooms, carpeted, with built-ins
- Well maintained bathroom with shower over bath.
- Laundry in Bathroom
- Spacious, well maintained kitchen

## Office Details

MGM Homes 497 Lutwyche Rd Lutwyche, QLD, 4030 Australia (07) 3357 4888

- Combined dining/lounge area
- Air-conditioning
- Single Garage Space underneath complex

A great location to the Northern Busway to be in the CBD in less than 10 minutes, or alternatively walk to the Windsor train station. Enjoy the great location parklands and/or attend one of the many local gymnasiums which are right on your doorstep. Easy access to the Clem7 tunnel to be at the airport in around 10 minutes, the ICB and Coast highways for weekend getaways. Be quick to secure this fabulous unit. Won't last long, be quick!