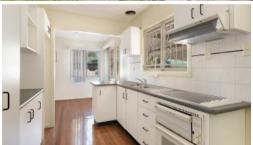

3 Bedrooms with built-ins

2 Utility rooms perfect for guest

Storage or study area

1 Bathroom with separate toilet

Lounge area with front porch

Polished Floors

Air-conditioned in lounge

Modern Kitchen with electric cooking