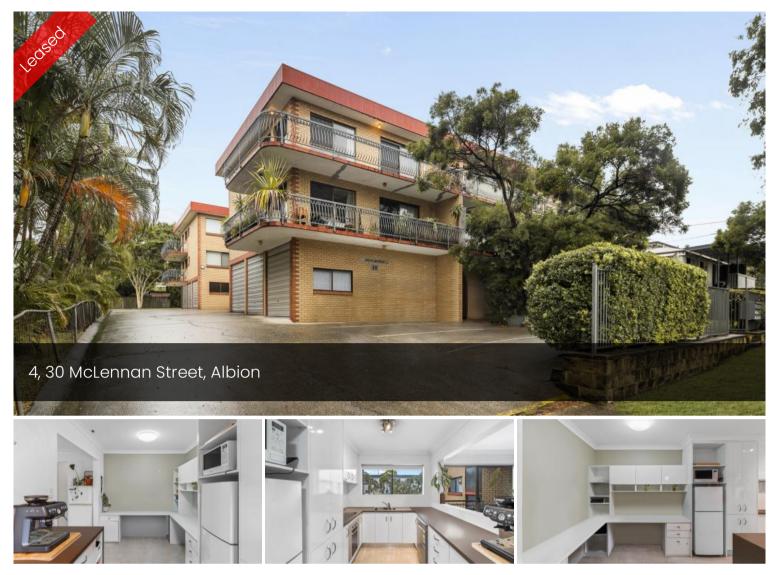

## Spacious First Floor Unit

Located in close to all amenities for those looking for inner city living. This 2 bedroom unit offers a spacious open plan living area with private balcony. The unit's living area is tiled and bedrooms are carpeted and is close to trains and buses.

The property offers the following:

- \* Two bedrooms with built-ins
- \* Open plan living
- \* Study Nook
- \* Modern Kitchen with dishwasher
- \* Air conditioned
- \* Balcony
- \* Close to transport
- \* Lock up garage

## ₿2 ₿1 ෬1

Price \$390 per week Property TypeRental Property ID 82 Floor Area 119 m2