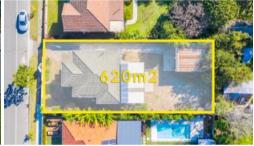

# Offers Close Monday 2nd August, Live in, Renovate, Remove and Build 620m2 Lot!

The choice is yours! This home is comfortable as is yet also provides you with options to either renovate to your own personal style or remove the dwelling to build your dream home on a generous 620m2 parcel of land with a sought after north south aspect.

## 🖺 3 🖺 1 🚓 2 🗖 620 m2

Price SOLD

Property Type Residential

Property ID 91

Land Area 620 m2