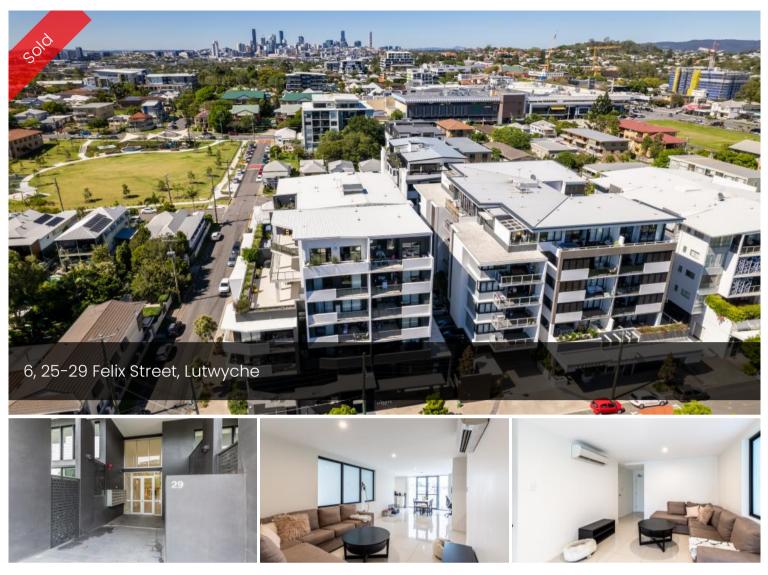

## Position, Parkland and Close to Everything!!!

The mezzanine floor apartment offers a massive air conditioned, open plan living/dining area which leads to a wrap around balcony which is accessible from both bedrooms and the kitchen giving this a sense of space and privacy throughout. The kitchen boasts European appliances and masses of bench and cupboard space and opens to both the huge living area and the massive balcony.

- 2 Large bedrooms with built ins access to balcony
- Main Bedroom with en suite
- Large combined lounge and dining area
- Massive wrap around balcony
- Well designed kitchen with side access to balcony
- Internal laundry

The huge, air conditioned master bedroom opens to a stylish en suite as well as a walk-in robe and the balcony. The second queen-sized bedroom has mirrored built-in robes and opens to the balcony. A study nook, internal laundry and additional storage are included in the living space. Secure parking for two cars in the underground 2 car parks with lift access, secure swipe entry and intercom means your safety is assured